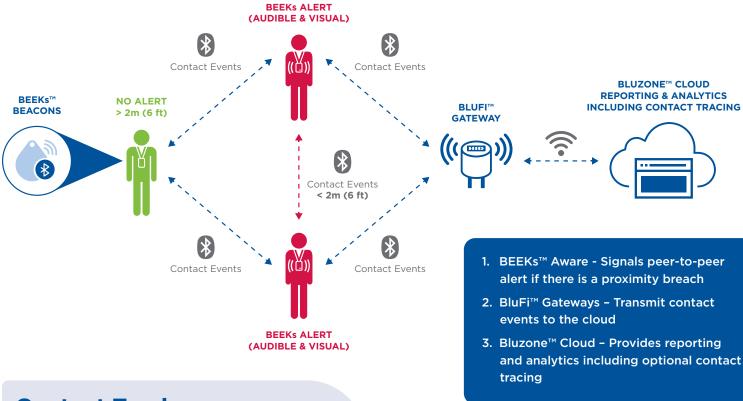

## **Person-to-Person Physical Distancing**

Digitally activate social distancing, monitor engagement and movement