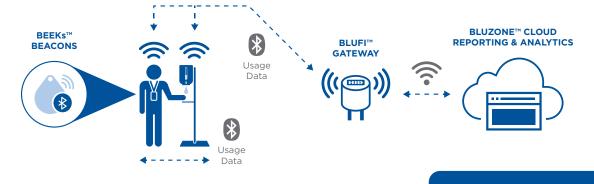

# **Hand Hygiene**

Monitor and measure the use of hand hygiene dispensers

- 1. Embedded Sensor Once the contactless dispenser is used, sensor is activated
- 2. BEEKs™ Badge or Aware Authenticate dispense and register the event
- 3. BluFi™ Gateways Transmit badge ID, dispenser ID and event time stamp to Bluzone Cloud
- 4. Bluzone™ Cloud Provides reporting and analytics using HID-affiliated partner software