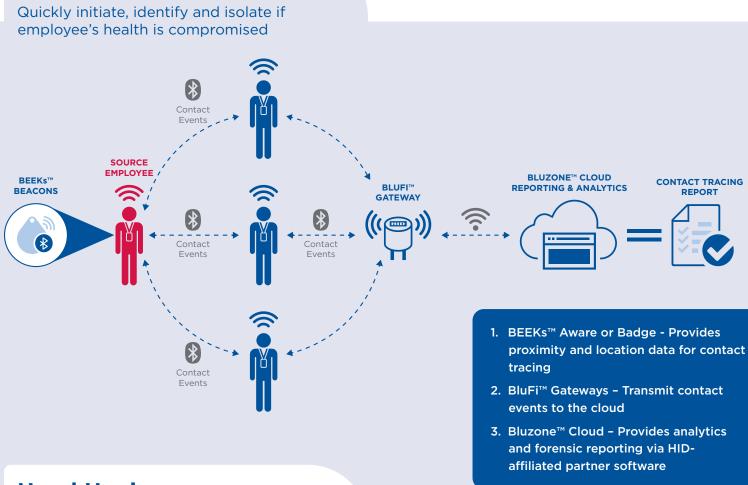

ees and visitors



#### RETURN TO WORK AFTER A PANDEMIC

HID Location Services delivers an IoT enterprise enablement platform designed to meet the newly required policies outlined by government and health agencies around the world.

Secure digital solutions leverage real-time location, proximity-based location services and cloud technologies to:

- 1. Adhere to regulatory mandates
- 2. Restore productivity and employee confidence
- 3. Empower employees to be safe, without compromising privacy
- 4. Measure performance, enable quantifiable accountability and gain real-time insights into historical interactions through data intelligence and analytics

## **Person-to-Person Physical Distancing**

Digitally activate social distancing, monitor engagement and movement



## **Contact Tracing**



# **Hand Hygiene**

Monitor and measure the use of hand hygiene dispensers



- 1. Embedded Sensor Once the contactless dispenser is used, sensor is activated
- 2. BEEKs™ Badge or Aware Authenticate dispense and register the event
- 3. BluFi™ Gateways Transmit badge ID, dispenser ID and event time stamp to Bluzone Cloud
- 4. Bluzone™ Cloud Provides reporting and analytics using HID-affiliated partner software

#### One system, seamless applications

HID Location Services lays the foundation for more IoT applications available today using the same ecosystem. Businesses do not need to abandon any investments for long term use. Location Services technologies from HID are used across industries to manage building occupancies, space optimization and asset tracking. Additionally, in industrial